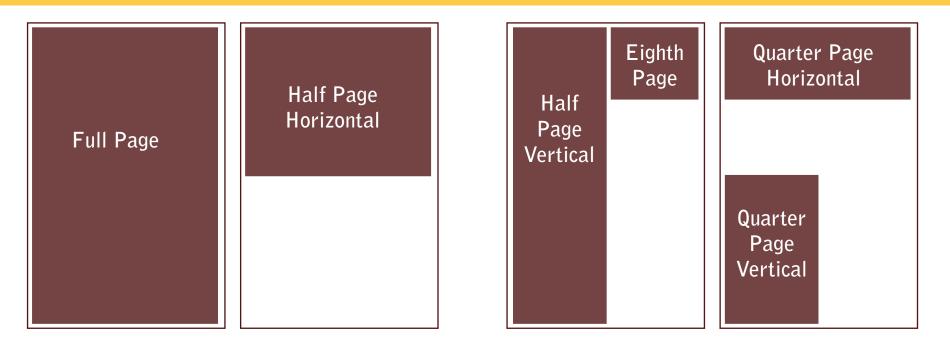

# Playbill Ad Information

| Ad Size                                     | Dimensions                                                         | Rate   |
|---------------------------------------------|--------------------------------------------------------------------|--------|
| Back Cover                                  | 5 <sup>7</sup> / <sub>16</sub> " x 8 <sup>1</sup> / <sub>2</sub> " | \$1800 |
| Inside, Back Cover (full page, full color)  | 4 <sup>3</sup> /4" x 7 <sup>1</sup> /2"                            | \$1400 |
| Inside, Front Cover (full page, full color) | 4 <sup>3</sup> /4″ x 7 <sup>1</sup> /2″                            | \$1400 |
| Inside, Full Page                           | 4 <sup>3</sup> /4″ x 7 <sup>1</sup> /2″                            | \$975  |
| Inside ½ page, vertical                     | 2 <sup>3</sup> /8" x 7 <sup>1</sup> /2"                            | \$650  |
| Inside ½ page, horizontal                   | 4 <sup>3</sup> /4" x 3 <sup>3</sup> /4"                            | \$650  |
| Inside ¼ page vertical                      | 2 <sup>3</sup> /8" x 3 <sup>3</sup> /4"                            | \$400  |
| Inside ¼ page horizontal                    | 4 <sup>3</sup> /4" x 1 <sup>3</sup> /4"                            | \$400  |
| Inside 1/8 page                             | 2 <sup>3</sup> /8″ x 1 <sup>3</sup> /4″                            | \$325  |
| Centerfold 1/4 page (space limited)         | 2 <sup>3</sup> / <sub>8</sub> " x 3 <sup>3</sup> / <sub>4</sub> "  | \$550  |