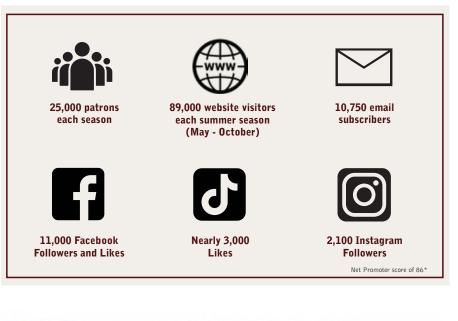

#### Season Programs

Our 2024 Season will consist of 8 shows made up of the latest releases from Broadway, as well as classic family favorites. As an advertiser or show sponsor, you will be represented for each of these shows. Our total distribution exceeds 25,000 patrons. And, our Seasonal Program is a wonderful keepsake for our patrons.

The 2024 Mainstage Season is comprised of 8 productions. As an advertiser, you will be represented in the program used for each production. Total distribution for the season is roughly 25,000.