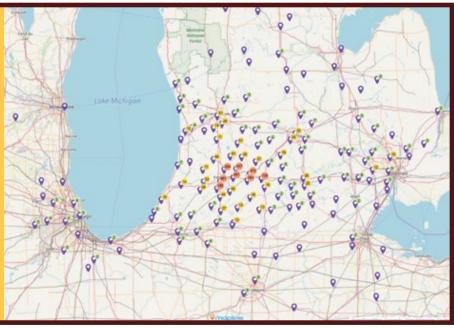

### Who attends our shows?

People come from across Michigan, and from as far away as Chicago, Milwaukee, Toledo and more – for the unique experience and charm that only the Barn Theatre can provide.