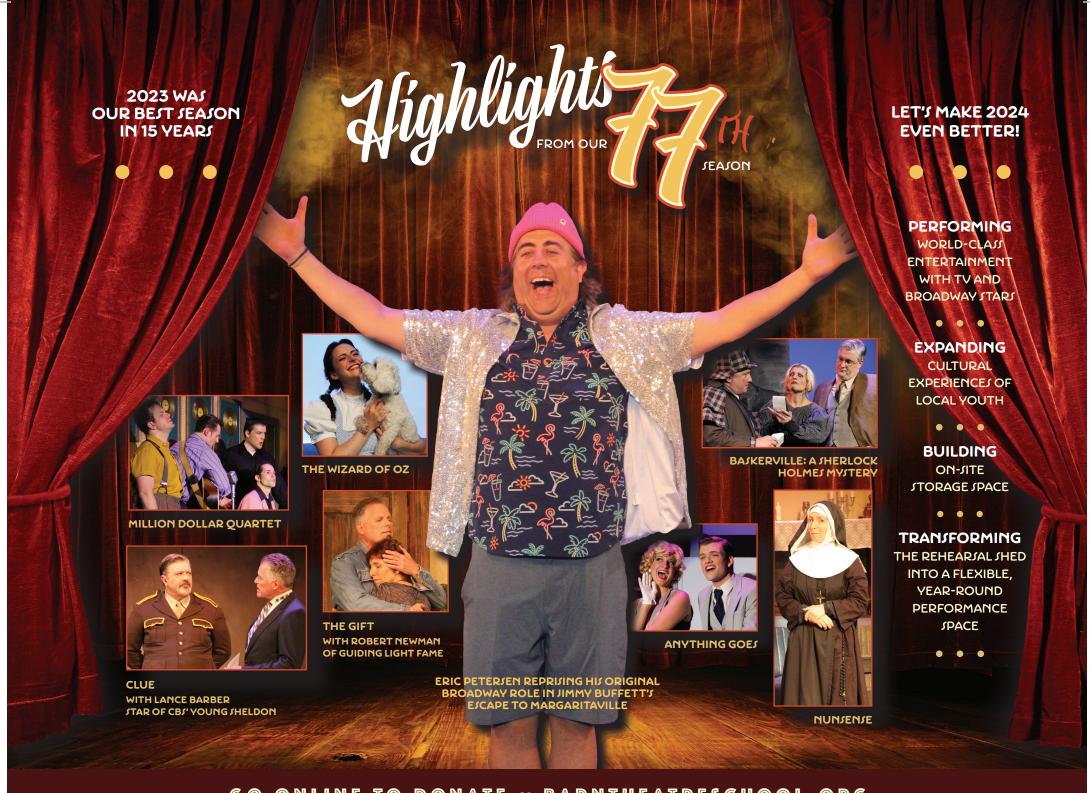

## **OPPORTUNITY**

OVER 700 CHILDREN PARTICIPATED IN THE BACK/TAGE XPERIENCE

## MEMORIES

OUR BAR SHOWS WERE NIGHTLY SELLOUTS